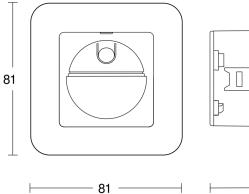

### **Technical specifications**

| Туре                     | Motion detectors                                                                                       |
|--------------------------|--------------------------------------------------------------------------------------------------------|
| Dimensions (L x W x H)   | 57 x 81 x 81 mm                                                                                        |
| Mains power supply       | 220 – 240 V / 50 – 60 Hz                                                                               |
| Sensor Technology        | passive infrared                                                                                       |
| Application, place       | Indoors                                                                                                |
| Application, place, room | corridor / aisle, function room /<br>ancillary room, kitchenette, stairwell,<br>WC / washroom, Indoors |
| Installation site        | wall                                                                                                   |
| Installation             | Concealed wiring                                                                                       |
| Electronic scalability   | No                                                                                                     |
| Mechanical scalability   | No                                                                                                     |
| Mounting height          | 1,10 – 2,2 m                                                                                           |
| Optimum mounting height  | 1,1 m                                                                                                  |
| Detection angle          | 180 °                                                                                                  |
| Angle of aperture        | 90 °                                                                                                   |
| Sneak-by guard           | Yes                                                                                                    |
| Reach, radial            | r = 2 m (6 m <sup>2</sup> )                                                                            |
| Reach, tangential        | r = 8 m (101 m <sup>2</sup> )                                                                          |

#### **Dimension Drawing**

57 -

 $\vdash$ 

4

-