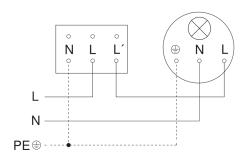

### 2-wire circuit diagram

3-wire circuit diagram

 $\mathbb{H}$ 

Motion detector - Professional Line IR 2180 UP ECO

EAN 4007841 065003