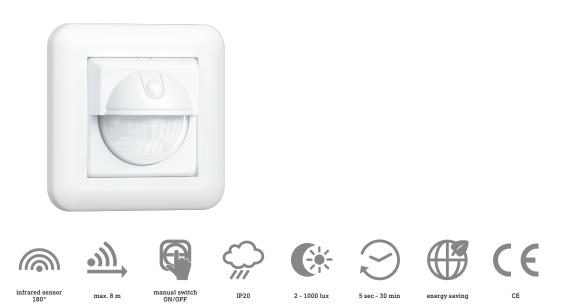

#### **Function description**

The new universal wizard. Lighting automation made easy: the IR 2180 UP ECO sensor switch is a revolutionary world first. It works in both as 2 and 3-wire installations and can switch all type of lamps ON and OFF. Simply replace existing flush-mounted switches – done! With 180° infrared sensor (8 m reach) and button for manual switching.

### **Technical specifications**

| Туре                     | Motion detectors                                                                                       |
|--------------------------|--------------------------------------------------------------------------------------------------------|
| Dimensions (L x W x H)   | 57 x 81 x 81 mm                                                                                        |
| Mains power supply       | 220 – 240 V / 50 – 60 Hz                                                                               |
| Sensor Technology        | passive infrared                                                                                       |
| Application, place       | Indoors                                                                                                |
| Application, place, room | corridor / aisle, function room /<br>ancillary room, kitchenette, stairwell,<br>WC / washroom, Indoors |
| Installation site        | wall                                                                                                   |
| Installation             | Concealed wiring                                                                                       |
| Electronic scalability   | No                                                                                                     |
| Mechanical scalability   | No                                                                                                     |
| Mounting height          | 1,10 – 2,2 m                                                                                           |
| Optimum mounting height  | 1,1 m                                                                                                  |
| Detection angle          | 180 °                                                                                                  |
| Angle of aperture        | 90 °                                                                                                   |
| Sneak-by guard           | Yes                                                                                                    |
| Reach, radial            | r = 2 m (6 m <sup>2</sup> )                                                                            |
| Reach, tangential        | r = 8 m (101 m <sup>2</sup> )                                                                          |

| Twilight setting TEACH     | No             |
|----------------------------|----------------|
| Twilight setting           | 2 – 1000 lx    |
| Time setting               | 5 s – 30 Min.  |
| Constant-lighting control  | No             |
| Basic light level function | No             |
| Settings via               | Potentiometers |
| With remote control        | No             |
| Interconnection            | No             |
| IP-rating                  | IP20           |
| Material                   | Plastic        |
| Ambient temperature        | 0-40 °C        |
| Colour                     | white          |
| Colour, RAL                | 9010           |
| IDs, certificates          | VDE            |
| Manufacturer's Warranty    | 5 years        |
| PU1, EAN                   | 4007841065003  |
|                            |                |