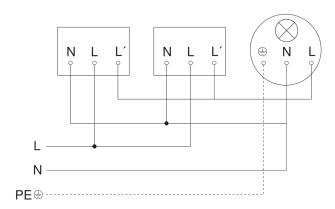

| Plastic        |
| Ambient temperature        | 0-40 °C        |
| Colour                     | white          |
| Colour, RAL                | 9010           |
| IDs, certificates          | VDE            |
| Manufacturer's Warranty    | 5 years        |
| PU1, EAN                   | 4007841065003  |
|                            |                |

Motion detector - Professional Line **IR 2180 UP ECO** 

EAN 4007841 065003



### **Detection Zone**



Mögliche Montagehöhe: 1,10 m – 2,20 m Orange: radial Schwarz: tangential

#### **Dimension Drawing**





57 -

 $\vdash$ 

4

-

### 2-wire circuit diagram



3-wire circuit diagram

 $\mathbb{H}$ 



Motion detector - Professional Line IR 2180 UP ECO

EAN 4007841 065003



## Circuit diagram for interconnecting several sensors