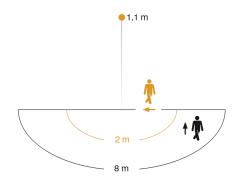

### **Technical specifications**

| Туре                     | Motion detectors                                                                                       |
|--------------------------|--------------------------------------------------------------------------------------------------------|
| Dimensions (L x W x H)   | 57 x 81 x 81 mm                                                                                        |
| Mains power supply       | 220 – 240 V / 50 – 60 Hz                                                                               |
| Sensor Technology        | passive infrared                                                                                       |
| Application, place       | Indoors                                                                                                |
| Application, place, room | corridor / aisle, function room /<br>ancillary room, kitchenette, stairwell,<br>WC / washroom, Indoors |
| Installation site        | wall                                                                                                   |
| Installation             | Concealed wiring                                                                                       |
| Electronic scalability   | No                                                                                                     |
| Mechanical scalability   | No                                                                                                     |
| Mounting height          | 1,10 – 2,2 m                                                                                           |
| Optimum mounting height  | 1,1 m                                                                                                  |
| Detection angle          | 180 °                                                                                                  |
| Angle of aperture        | 90 °                                                                                                   |
| Sneak-by guard           | Yes                                                                                                    |
| Reach, radial            | r = 2 m (6 m <sup>2</sup> )                                                                            |
| Reach, tangential        | r = 8 m (101 m <sup>2</sup> )                                                                          |

### **Detection Zone**

Mögliche Montagehöhe: 1,10 m – 2,20 m Orange: radial Schwarz: tangential