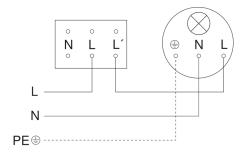

### 2-wire circuit diagram

3-wire circuit diagram

 $\mathbb{H}$ 

Motion detector - Professional Line IR 2180 UP ECO

EAN 4007841 065003